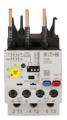

## Eaton XTOE005CCS

Eaton C440 electronic overload relay, XT IEC Electronic Overload Relay, 1-5A overload range, 45 mm frame, NO-NC contact configuration, Direct to contactor mounting, Selectable - 10A, 10, 20, 30 trip type

| Product specifications   |                                      |
|--------------------------|--------------------------------------|
| OVERLOAD RANGE           | 1-5A                                 |
| ТҮРЕ                     | Electronic overload relay            |
| FRAME SIZE               | 45 mm                                |
| MOUNTING METHOD          | Direct                               |
| CONTACT<br>CONFIGURATION | NO, NC                               |
| TRIP TYPE                | Selectable 10 A, class 10<br>,20, 30 |