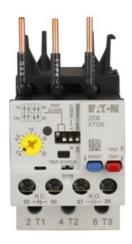

## Eaton XTOE005CCS

Eaton C440 electronic overload relay, XT IEC Electronic Overload Relay, 1-5A overload range, 45 mm frame, NO-NC contact configuration, Direct to contactor mounting, Selectable - 10A, 10, 20, 30 trip type

| Product specifications   |                                      |
|--------------------------|--------------------------------------|
| OVERLOAD RANGE           | 1-5A                                 |
| ТҮРЕ                     | Electronic overload relay            |
| FRAME SIZE               | 45 mm                                |
| MOUNTING METHOD          | Direct                               |
| CONTACT<br>CONFIGURATION | NO, NC                               |
| TRIP TYPE                | Selectable 10 A, class 10<br>,20, 30 |