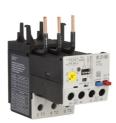

## Eaton XTOE005CCS

Eaton C440 electronic overload relay, XT IEC Electronic Overload Relay, 1-5A overload range, 45 mm frame, NO-NC contact configuration, Direct to contactor mounting, Selectable - 10A, 10, 20, 30 trip type

| Product specifications   |                                      |
|--------------------------|--------------------------------------|
| OVERLOAD RANGE           | 1-5A                                 |
| ТҮРЕ                     | Electronic overload relay            |
| FRAME SIZE               | 45 mm                                |
| MOUNTING METHOD          | Direct                               |
| CONTACT<br>CONFIGURATION | NO, NC                               |
| TRIP TYPE                | Selectable 10 A, class 10<br>,20, 30 |