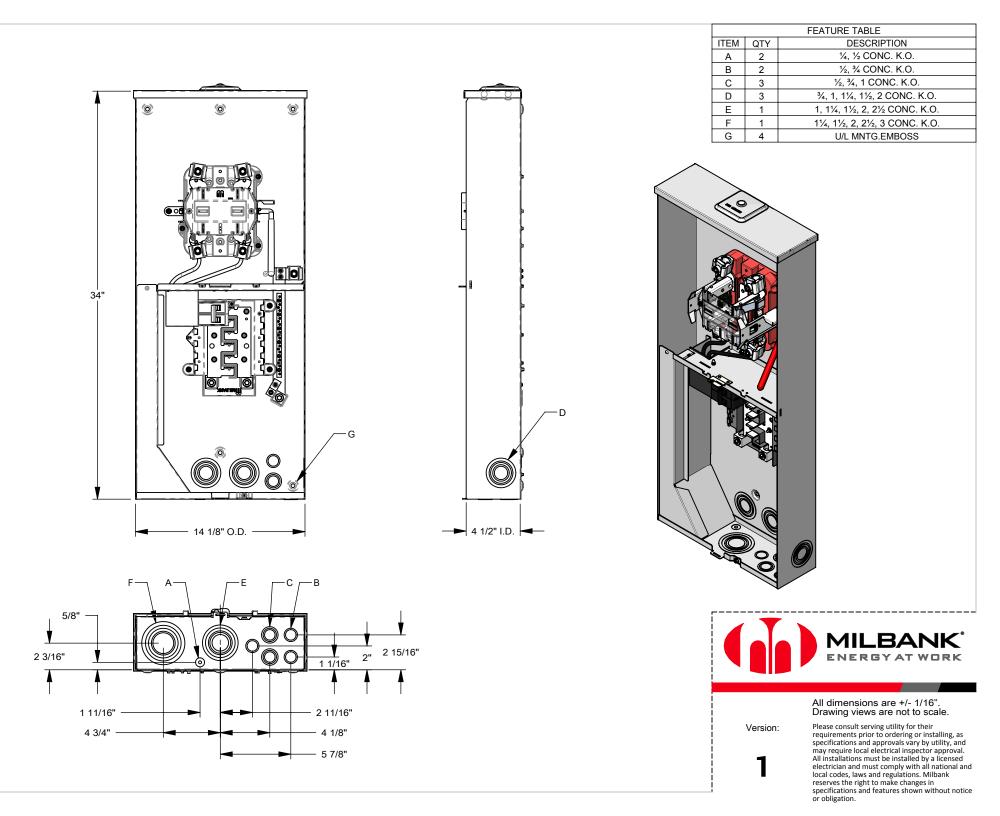

## U6281-XL-200-5T9

| Catalog Number                   | U6281-XL-200-5T9                                                                                                                           |
|----------------------------------|--------------------------------------------------------------------------------------------------------------------------------------------|
| Marketing Product<br>Description | 5 Terminal Ringless Small<br>Closing Plate Lever Bypass<br>1-200 Ampere Main Breaker 8<br>Branch Circuit 5th Terminal 9<br>Oclock Position |
| UPC                              | 784572771451                                                                                                                               |
| Length (IN)                      | 4.5                                                                                                                                        |
| Width (IN)                       | 14.125                                                                                                                                     |
| Height (IN)                      | 34                                                                                                                                         |
| Brand Name                       | Milbank                                                                                                                                    |
| Туре                             | Ringless Meter Socket                                                                                                                      |
| Application                      | Meter Socket With Main And<br>Load Center                                                                                                  |
| Standard                         | UL Listed;Type 3R                                                                                                                          |
| Voltage Rating                   | Up to 240 Volts Alternating<br>Current                                                                                                     |
| Amperage Rating                  | 200 Continuous Ampere                                                                                                                      |
| Phase                            | 1 Phase                                                                                                                                    |
| Frequency Rating                 | 60 Hertz                                                                                                                                   |
| Size                             | 4.5L x 14.125W x34H                                                                                                                        |
| Number Of Cutouts                | 1                                                                                                                                          |
| Cutout Size                      | One 200 Ampere Main<br>Breaker                                                                                                             |
| Cable Entry                      | Overhead or Underground                                                                                                                    |
| Terminal                         | Lay in                                                                                                                                     |

| Insulation                | Glass Polyester                                 |
|---------------------------|-------------------------------------------------|
| Mounting                  | Surface Mount                                   |
| Enclosure                 | G90 Galvanized Steel with<br>Powder Coat Finish |
| Jaw Quantity              | 5 Terminal                                      |
| Bypass Type               | Lever Bypass                                    |
| Number of Meter Positions | 1 Position                                      |
| Equipment Ground          | Ground Bar                                      |
| Hub Opening               | Small Closing Plate                             |
| Line Side Wire Range      | 6 AWG - 350 kcmil                               |
| Load Side Wire Range      | 6 AWG - 350 kcmil                               |
| Number Branch Circuits    | 8                                               |
| Number Of Receptacles     | 0                                               |

Please consult serving utility for their requirements prior to ordering or installing, as specifications and approvals vary by utility and may require local electrical inspector approval. All installations must be installed by a licensed electrician and must comply with all national and local codes, laws and regulations. Milbank reserves the right to make changes in specifications and features shown without notice or obligation.