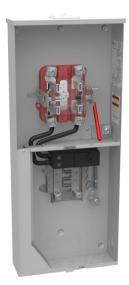

## U6281-XL-200-5T9

| Catalog Number                   | U6281-XL-200-5T9                                                                                                                           |
|----------------------------------|--------------------------------------------------------------------------------------------------------------------------------------------|
| Marketing Product<br>Description | 5 Terminal Ringless Small<br>Closing Plate Lever Bypass<br>1-200 Ampere Main Breaker 8<br>Branch Circuit 5th Terminal 9<br>Oclock Position |
| UPC                              | 784572771451                                                                                                                               |
| Length (IN)                      | 4.5                                                                                                                                        |
| Width (IN)                       | 14.125                                                                                                                                     |
| Height (IN)                      | 34                                                                                                                                         |
| Brand Name                       | Milbank                                                                                                                                    |
| Туре                             | Ringless Meter Socket                                                                                                                      |
| Application                      | Meter Socket With Main And<br>Load Center                                                                                                  |
| Standard                         | UL Listed;Type 3R                                                                                                                          |
| Voltage Rating                   | Up to 240 Volts Alternating<br>Current                                                                                                     |
| Amperage Rating                  | 200 Continuous Ampere                                                                                                                      |
| Phase                            | 1 Phase                                                                                                                                    |
| Frequency Rating                 | 60 Hertz                                                                                                                                   |
| Size                             | 4.5L x 14.125W x34H                                                                                                                        |
| Number Of Cutouts                | 1                                                                                                                                          |
| Cutout Size                      | One 200 Ampere Main<br>Breaker                                                                                                             |
| Cable Entry                      | Overhead or Underground                                                                                                                    |
| Terminal                         | Lay in                                                                                                                                     |

| Insulation                | Glass Polyester                                 |
|---------------------------|-------------------------------------------------|
| Mounting                  | Surface Mount                                   |
| Enclosure                 | G90 Galvanized Steel with<br>Powder Coat Finish |
| Jaw Quantity              | 5 Terminal                                      |
| Bypass Type               | Lever Bypass                                    |
| Number of Meter Positions | 1 Position                                      |
| Equipment Ground          | Ground Bar                                      |
| Hub Opening               | Small Closing Plate                             |
| Line Side Wire Range      | 6 AWG - 350 kcmil                               |
| Load Side Wire Range      | 6 AWG - 350 kcmil                               |
| Number Branch Circuits    | 8                                               |
| Number Of Receptacles     | 0                                               |