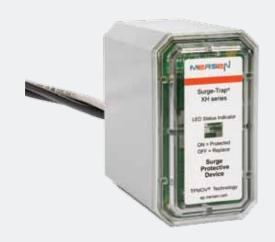

#### SURGE PROTECTIVE DEVICE

NEMA DEVICES FOR ANSI/UL 1449 TYPE 1 AND 2 APPLICATIONS

The most compact of the STX series offering, the Surge-Trap® Type 1 STXH meets requirements for UL1449 Fourth Edition and is suitable for any 120/240VAC split phase application. The STXH Series SPD features TPMOV® technology inside making it the safest product available in its category. Its compact size, performance and reliability is especially ideal for HVAC applications and direct mounting to air condition disconnect switches.

### FEATURES AND BENEFITS:

- Designed with the industry leading Mersen TPMOV® Technology
- Compact footprint designed to mate with AC Disconnect Switches
- LED status indicator (ON = Good, OFF = Replace)
- NEMA 4X enclosure for outdoor or indoor use
- Fits 1/2" knockouts with 18" leads for easy installation
- For use in ANSI/UL Type 1 or 2 SPD installations
- 3 Modes of Protection (L-N, L-L)
- 3-year warranty