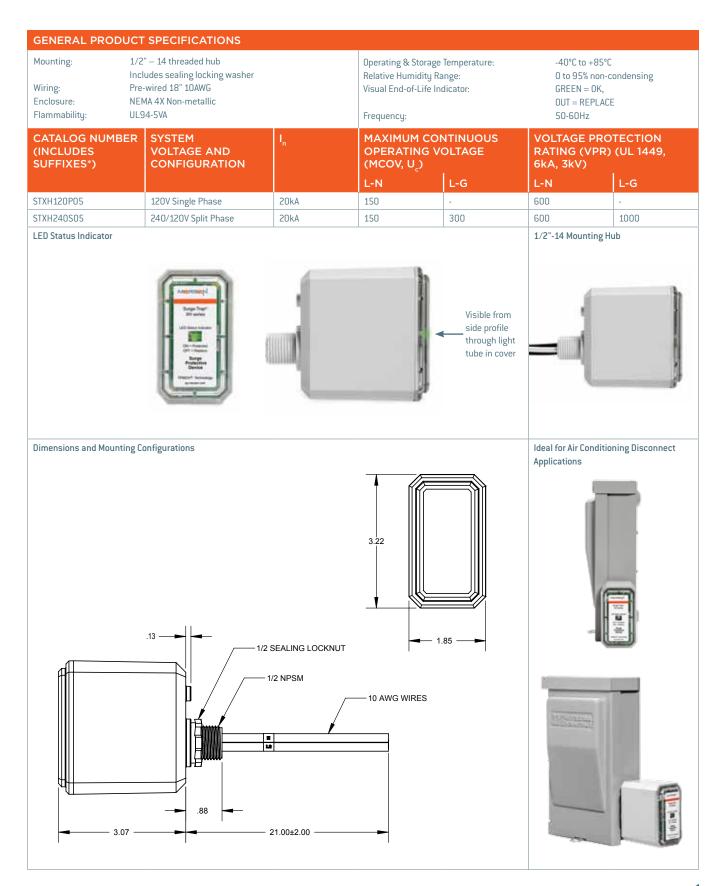

#### SURGE PROTECTIVE DEVICE

NEMA DEVICES FOR ANSI/UL 1449 TYPE 1 AND 2 APPLICATIONS

The most compact of the STX series offering, the Surge-Trap® Type 1 STXH meets requirements for UL1449 Fourth Edition and is suitable for any 120/240VAC split phase application. The STXH Series SPD features TPMOV® technology inside making it the safest product available in its category. Its compact size, performance and reliability is especially ideal for HVAC applications and direct mounting to air condition disconnect switches.

### FEATURES AND BENEFITS:

- Designed with the industry leading Mersen TPMOV® Technology
- Compact footprint designed to mate with AC Disconnect Switches
- LED status indicator (ON = Good, OFF = Replace)
- NEMA 4X enclosure for outdoor or indoor use
- Fits 1/2" knockouts with 18" leads for easy installation
- For use in ANSI/UL Type 1 or 2 SPD installations
- 3 Modes of Protection (L-N, L-L)
- 3-year warranty

### RATINGS:

- Volts (U\_): 120/240VAC Split Phase
- **Nominal Discharge Current** Rating (I<sub>n</sub>): 20kA
- Surge Capacity: 50kA
- **Short-Circuit Current Rating** (SCCR): 200kA