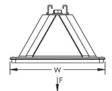

## PRODUCT ATTRIBUTES

Material: Polyethylene; Polypropylene; Steel

Finish: Hot-Dip Galvanized

Temperature: -50 to 150 °F

Static Load Safety Factor: 3:1

Length 1 (L1): 10"

Length 2 (L2): 12 1/2"

Height (H): 4.8"

Width (W): 8"

Surface Area: 92in<sup>2</sup>

Unit Weight: 2 lb

Static Load (F): 1000lb