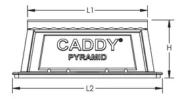

## PRODUCT ATTRIBUTES

Material: Polyethylene; Polypropylene; Steel

Finish: Hot-Dip Galvanized

Temperature: -50 to 150 °F

Static Load Safety Factor: 3:1

Length 1 (L1): 10"

Length 2 (L2): 12 1/2"

Height (H): 4.8"