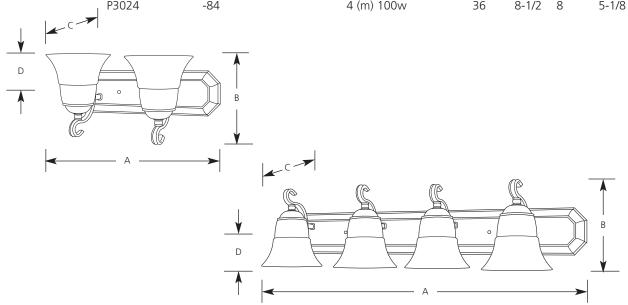

# **Bath & Vanity**

| Type  |     |
|-------|-----|
|       | -84 |
| P3022 |     |
| P3023 |     |
| P3024 |     |

|             | Finish   |            | Dimensions (Inches) |       |   |       |
|-------------|----------|------------|---------------------|-------|---|-------|
| Catalog No. | Espresso | Lamping    | Α                   | В     | C | D     |
| P3022       | -84      | 2 (m) 100w | 18                  | 8-1/2 | 8 | 5-1/8 |
| P3023       | -84      | 3 (m) 100w | 24                  | 8-1/2 | 8 | 5-1/8 |
| P3024       | -84      | 4 (m) 100w | 36                  | 8-1/2 | 8 | 5-1/8 |