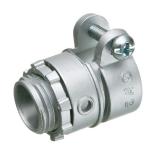

# **L424**

## **Squeeze Connectors**

**Squeeze Connectors** 

Country of Origin: USA

Weight: 0.284 lbs/each

Height: 2.240"

Width: 2.240"

Material(s): Zinc

Cable Range: 1.550 - 1.610

End Stop Diameter: 1.240

Knockout Size(s): 1-1/4"

Trade Size: 1-1/4"

### **Packaging**

Unit: 5 pcs

Standard: 50 pcs