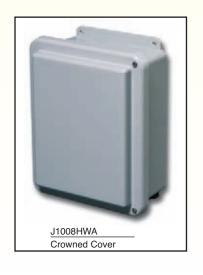

## **"STAHLIN INFORMATION CENTER"**

Stahlin's "J" Series includes a hybrid design using a slightly elevated cover called a "crown cover". It's purpose is to create a slightly greater overall depth dimension by increasing the depth of the cover. This design is available in a 10x8 size only and complements all the standard configurations including: screw down, padlock or twist lock latched, non metallic hinged and windowed versions.

The crown cover is a designer favorite for its unique shape as well as the utility of its extra depth.

| Crowned Cover Catalog Numbers |                                                   |      |  |
|-------------------------------|---------------------------------------------------|------|--|
| Catalog #                     | Description                                       | Page |  |
| J1008WA                       | Crowned Cover, 4 cover screws, lift off cover     | 114  |  |
| J1008HWA                      | Crowned Cover, Hinged, 2 cover screws             | 116  |  |
| J1008HALL                     | Crowned Cover, Hinged, link lock latch            | 118  |  |
| J1008HAPL                     | Crowned Cover, Hinged, padlock latch              | 120  |  |
| J1008FHWA                     | Crowned Cover, Fiberglass hinged, 4 cover screws  | 122  |  |
| J1008FHALL                    | Crowned Cover, Fiberglass hinged, link lock latch | 124  |  |