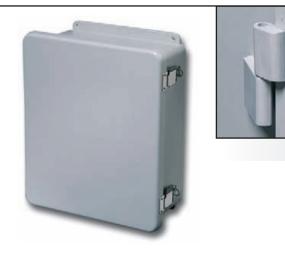

# *"J" Series Configurations*

**FHPL** Fiberglass hinged, flush bonded window, padlock latch

### **Design Features**

- Fiberglass hinge for maximum corrosion resistance
- Removable lift off cover capability
- Padlock latch for quick entry and added security
- Full 180°+ door opening