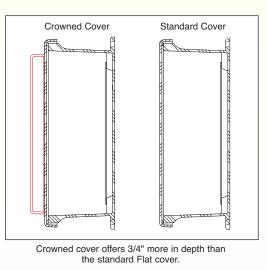

## **"STAHLIN INFORMATION CENTER"**

Stahlin's "J" Series includes a hybrid design using a slightly elevated cover called a "crown cover". It's purpose is to create a slightly greater overall depth dimension by increasing the depth of the cover. This design is available in a 10x8 size only and complements all the standard configurations including: screw down, padlock or twist lock latched, non metallic hinged and windowed versions.

The crown cover is a designer favorite for its unique shape as well as the utility of its extra depth.

| Crowned Cover Catalog Numbers |                                                   |      |  |
|-------------------------------|---------------------------------------------------|------|--|
| Catalog #                     | Description                                       | Page |  |
| J1008WA                       | Crowned Cover, 4 cover screws, lift off cover     | 114  |  |
| J1008HWA                      | Crowned Cover, Hinged, 2 cover screws             | 116  |  |
| J1008HALL                     | Crowned Cover, Hinged, link lock latch            | 118  |  |
| J1008HAPL                     | Crowned Cover, Hinged, padlock latch              | 120  |  |
| J1008FHWA                     | Crowned Cover, Fiberglass hinged, 4 cover screws  | 122  |  |
| J1008FHALL                    | Crowned Cover, Fiberglass hinged, link lock latch | 124  |  |