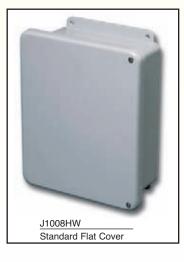

## **"STAHLIN INFORMATION CENTER"**

Stahlin's "J" Series includes a hybrid design using a slightly elevated cover called a "crown cover". It's purpose is to create a slightly greater overall depth dimension by increasing the depth of the cover. This design is available in a 10x8 size only and complements all the standard configurations including: screw down, padlock or twist lock latched, non metallic hinged and windowed versions.

The crown cover is a designer favorite for its unique shape as well as the utility of its extra depth.

| Crowned Cover Catalog Numbers |                                                   |      |  |
|-------------------------------|---------------------------------------------------|------|--|
| Catalog #                     | Description                                       | Page |  |
| J1008WA                       | Crowned Cover, 4 cover screws, lift off cover     | 114  |  |
| J1008HWA                      | Crowned Cover, Hinged, 2 cover screws             | 116  |  |
| J1008HALL                     | Crowned Cover, Hinged, link lock latch            | 118  |  |
| J1008HAPL                     | Crowned Cover, Hinged, padlock latch              | 120  |  |
| J1008FHWA                     | Crowned Cover, Fiberglass hinged, 4 cover screws  | 122  |  |
| J1008FHALL                    | Crowned Cover, Fiberglass hinged, link lock latch | 124  |  |