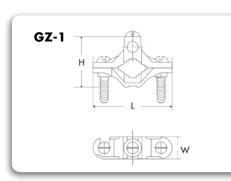

## **GROUND CLAMPS** Zinc Die Cast and **Standard Duty Silicon Bronze Ground Clamp GZ, GRC SERIES**

- Die cast from high-strength zinc alloy.
- Used to connect bare copper wire for grounding.
- Zinc plated steel screws.
- GZB-1 is brass plated.

## All dimensional data is listed in inches.

| CAT.<br>NO. | CONDUIT<br>SIZE | GROUND<br>WIRE RANGE | STD.<br>CTN.<br>QTY. |
|-------------|-----------------|----------------------|----------------------|
| GZ-1        | 1/2-1           | 2 - 10               | 20                   |
| GZB-1*      | 1/2 - 1         | 2 - 10               | 20                   |