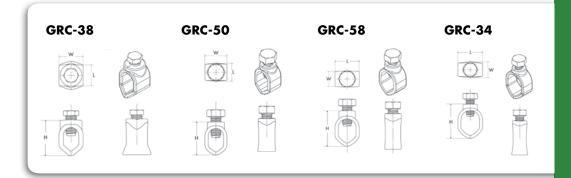

## **STANDARD DUTY SILICON BRONZE**

- Ground rod clamps are made from silicon bronze with 304 stainless steel screws for maximum strenght.
- All standard duty and heavy duty ground clamps are UL Listed for direct burial in earth or concrete.
- cULus Listed 467 Grounding and Bonding.

## All dimensional data is listed in inches.

| CAT.<br>NO. | GROUND ROD<br>SIZE | REBAR SIZE | GROUND WIRE<br>MAXIMUM | STD.<br>CTN.<br>QTY. |
|-------------|--------------------|------------|------------------------|----------------------|
| GRC 38*(**) | 3/8                | -          | 10 SOL — 4 STR         | 50                   |
| GRC 50**    | 1/2                | 3/8        | 10 SOL — 2 STR         | 25                   |
| GRC 58**    | 5/8                | 1/2        | 10 SOL — 2 STR         | 25                   |
| GRC 34**    | 3/4                | 5/8        | 10 SOL — 1 STR         | 20                   |

<sup>\*</sup>Not UL Listed/ \*\*Available with silicon bronze screws by adding suffix of -SB.