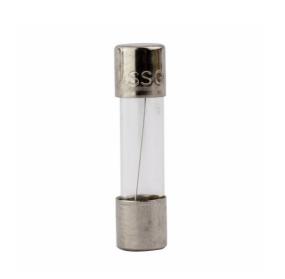

# **Fast-Acting Fuse**

BK/GMA-5-R

UPC:051712647342

**Dimensions:** 

Height: .788 INLength: .197 INWidth: .197 IN

Weight: .002 LB

### **Specifications:**

Type: Electronic- small dimensionApplication: Electronic circuits

• Amperage Rating: 5A

• Voltage Rating: 125 Vac, 32 Vdc (self certified)

• Interrupt Rating: 10 kAIC at 125 Vac

Fuse Indicator: Non IndicatingPackaging Type: Standard

• Used With: out axial leads

• Response Time: 60 min maximum at 135%, 2

min maximum at 200%

Material: Glass tube, nickel-plated brass

endcaps

• Connection: Ferrule end X ferrule end

• Quantity: Bulk 100