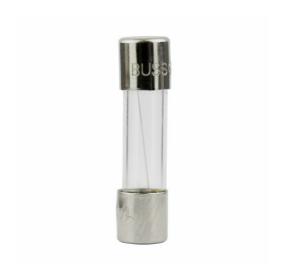

## **Fast-Acting Fuse**

**BK/GMA-315-R** 

UPC:051712647328

**Dimensions:** 

Height: .788 INLength: .197 INWidth: .197 IN

Weight: .002 LB

Warranties:

· Not Applicable

**Specifications:** 

Type: Electronic- small dimensionApplication: Electronic circuits

• Amperage Rating: 315A

• Voltage Rating: 32 Vdc (self certified)

Fuse Indicator: Non Indicating
Packaging Type: Standard
Used With: out axial leads

• Response Time: 60 min maximum at 135%, 2

min maximum at 200%

• Material: Glass tube, nickel-plated brass

endcaps

• Connection: Ferrule end X ferrule end

• Quantity: Bulk 100

**Supporting documents:** 

• GMA 315mA BUSS FA BK 100 BOX -R