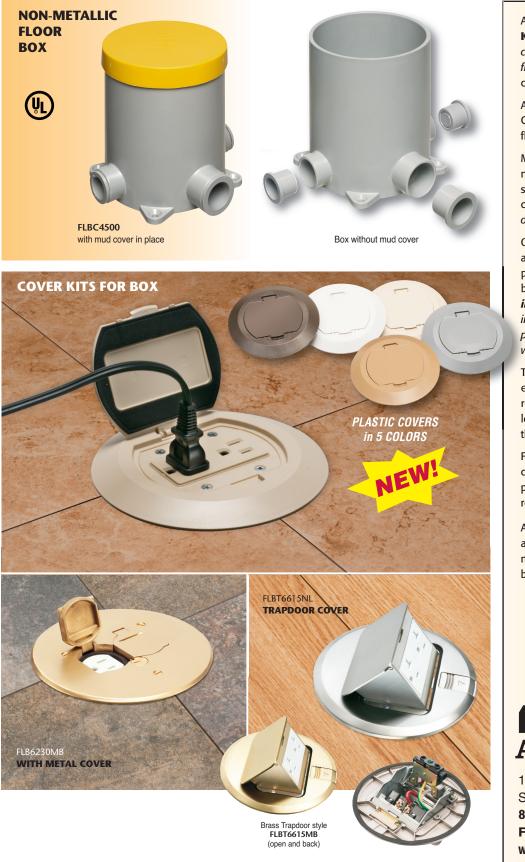

Arlington's FLOOR BOX and COVER KITS **FOR NEW CONCRETE** offer flexibility and convenience.

Made of heavy-duty plastic, our 4.5" non-metallic **concrete box** is a common size, that accommodates *our* 6" round covers as well as *most other round covers on the market*.

Our versatile concrete box **covers** are available with flip lids or threaded plugs in brass or nickel-plated brass. *And NOW plastic*,

in five colors, including paintable white!

They offer easy installation of receptacles so they'll look great wherever they're installed!

For the *fastest* installation, our trapdoor covers ship *ready to use* with a pre-installed gasket and decorator-style receptacle.

A selection of leveling rings and adapters allows our covers to fit our boxes *and* most other manufacturers' concrete boxes.