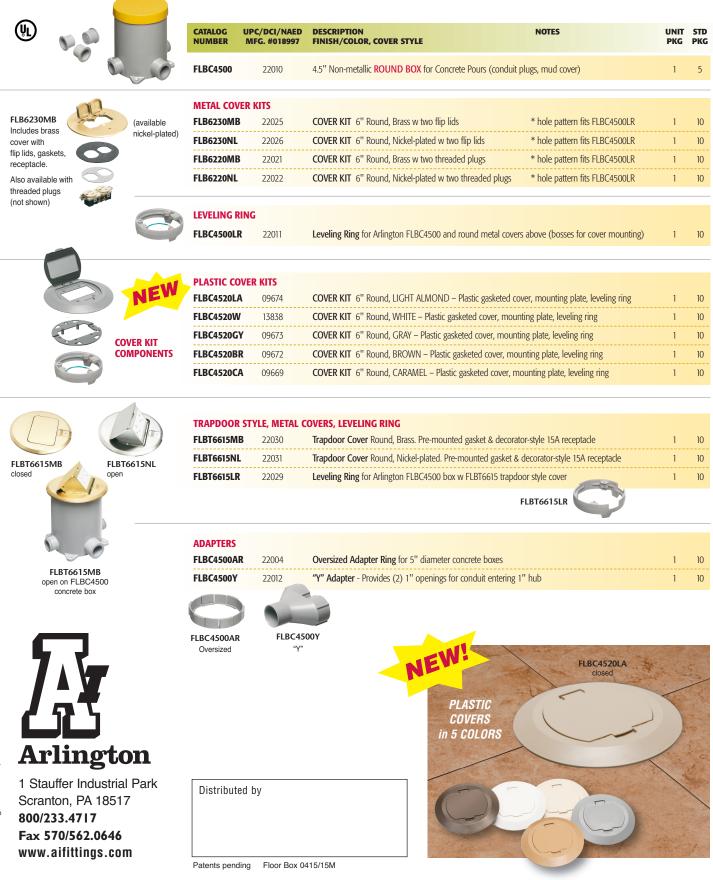

Arlington's FLOOR BOX and COVER KITS **FOR NEW CONCRETE** offer flexibility and convenience.

Made of heavy-duty plastic, our 4.5" non-metallic **concrete box** is a common size, that accommodates *our* 6" round covers as well as *most other round covers on the market*.

Our versatile concrete box **covers** are available with flip lids or threaded plugs in brass or nickel-plated brass. *And NOW plastic*,

in five colors, including paintable white!

They offer easy installation of receptacles so they'll look great wherever they're installed!

For the *fastest* installation, our trapdoor covers ship *ready to use* with a pre-installed gasket and decorator-style receptacle.

A selection of leveling rings and adapters allows our covers to fit our boxes *and* most other manufacturers' concrete boxes.