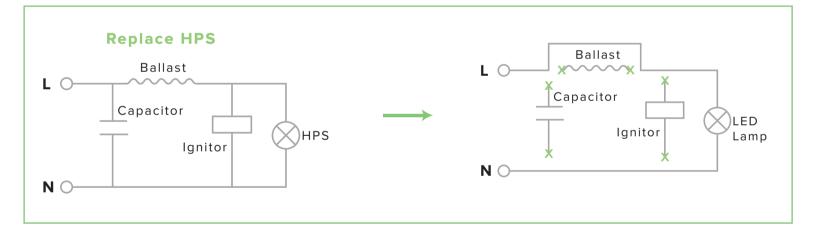

**STEP 3:** Be sure to remove the existing ballast if there is one and discard according to local laws and regulations. Please see proper wiring diagram above.

**STEP 4:** Screw in the CL lamp in to the receptacle and make sure it is not loose.