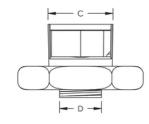

#### PRODUCT ATTRIBUTES

Material: Cast Iron

Finish: Electrogalvanized

Rod Size (RS): 3/8"

A: 0.91"

B: 1.4"

C: 0.77"

D: 0.53"