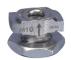

## CRLS37EG

#### PRODUCT ATTRIBUTES

Material: Cast Iron

Finish: Electrogalvanized

Rod Size (RS): 3/8"

A: 0.91"

B: 1.4"

C: 0.77"

D: 0.53"