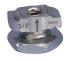

## CRLS37EG

#### PRODUCT ATTRIBUTES

Material: Cast Iron

Finish: Electrogalvanized

Rod Size (RS): 3/8"

A: 0.91"

B: 1.4"

C: 0.77"

D: 0.53"