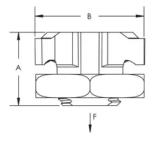

#### PRODUCT ATTRIBUTES

Material: Cast Iron

Finish: Electrogalvanized

Rod Size (RS): 3/8"

A: 0.91"

B: 1.4"

C: 0.77"

D: 0.53"

Static Load (F): 750lbf

Static Load: 3335N