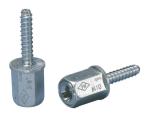

## **FEATURES**

For use with concrete and solid brick

Prefabricated assemblies easily lift and lock into place, helping to save time and money

Works with slightly damaged threads and minor burrs on the threaded rod

## **PRODUCT ATTRIBUTES**

Material: Steel

Finish: Electrogalvanized

Rod Size (RS): 3/8"

A: 2 7/8"

B: 1 1/4"

C: 7/8"

Drill Bit Diameter: 5/16"