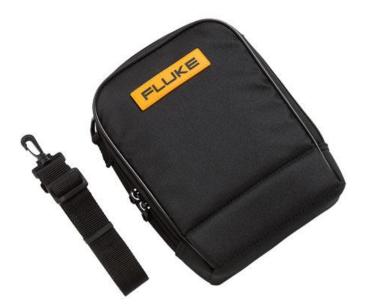

## Fluke C115 Soft Carrying Case

## Features:

- Includes two padded pockets for protection of two test tools, such as a digital multimeter and 60 Series IR thermometer and a pouch for test leads and other accessories.
- Durable polyester 600D case construction for long life.
- Compatible with Fluke 20, 70, 11X, 170 Series digital multimeters and other similar format test tools.
- One-year warranty.

Model Name

Description

Fluke C115

Fluke C115 Soft Carrying Case