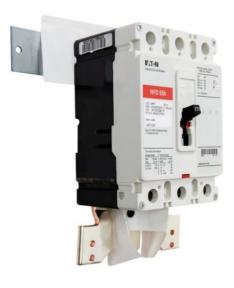

## **Specifications**

Photo is representative

## Eaton BKED175

Eaton Pow-R-stock series Main circuit breaker kit, ED circuit bkr type, Top and Bottom Mounting, Single- or three-phase, 175A

| General specifications  |                                    |  |
|-------------------------|------------------------------------|--|
| PRODUCT NAME            | Eaton Pow-R-Stock main breaker kit |  |
| CATALOG NUMBER          | BKED175                            |  |
| UPC                     | 786689030735                       |  |
| PRODUCT<br>LENGTH/DEPTH | 3.9 in                             |  |
| PRODUCT HEIGHT          | 6 in                               |  |
| PRODUCT WIDTH           | 4.13 in                            |  |
| PRODUCT WEIGHT          | 5 lb                               |  |
| CERTIFICATIONS          | UL Listed                          |  |