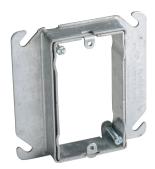

# ADJUSTABLE MUD RING, 1 GANG, 3/4"-1 1/2" DRYWALL

## FEATURES

Adjustable mud ring accommodates various thicknesses of drywall

Can be adjusted after the installation of drywall

## **PRODUCT ATTRIBUTES**

Material: Steel Finish: Pregalvanized Gang: 1 Box Size: 4 Drywall Thickness: 3/4" - 1 1/2"