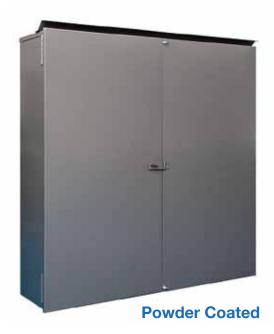

## Type 3R AEP Approved CT Cans

- Designed to meet American Electric Power standards for current transformer enclosures
- Many sizes, styles, back panel and customization options available

## **SPECIFICATIONS**

- Manufactured from code gauge G90 galvanized steel and powder coated
- Single door construction for 36x36 enclosure. Double door construction for 48x48 and 60x60 enclosures.
- Padlockable hasp
- 3/4" treated wood back panel installed
- American Electric Power-approved current transformer enclosure

## **FINISH**

Standard: Gunsmoke Gray Powder Coated