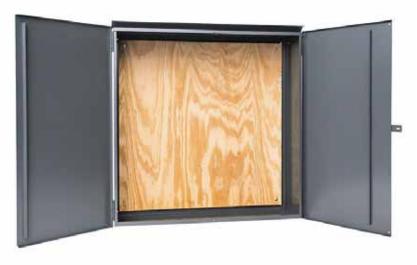

## **SPECIFICATIONS**

- Manufactured from code gauge G90 galvanized steel and powder coated
- Single door construction for 36x36 enclosure. Double door construction for 48x48 and 60x60 enclosures.
- Padlockable hasp
- 3/4" treated wood back panel installed
- American Electric Power-approved current transformer enclosure