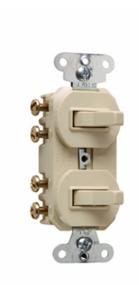

# Non-Grounding Combination Switches

6931

Double Three-way Combination Switch, 15 amps, 120/277 volts, Ivory.