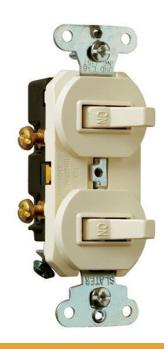

#### **General Info**

Type: Combination, Double Number Of Poles: 1

Special Features: With Ground

#### **Technical Information**

Amps: 15 Amp Volts: 120/277VAC Volts A C: 120/277