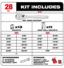

## 48229481 3/8 Drive 28PC Ratchet/Socket Set W/Packout Low-PR Milwaukee Electric Tool

| 100 M                     |                                                                                                                                                                                                                                                                                                                                                                                                                                                                                                                                |
|---------------------------|--------------------------------------------------------------------------------------------------------------------------------------------------------------------------------------------------------------------------------------------------------------------------------------------------------------------------------------------------------------------------------------------------------------------------------------------------------------------------------------------------------------------------------|
| Catalog Number            | 48229481                                                                                                                                                                                                                                                                                                                                                                                                                                                                                                                       |
| Manufacturer              | Milwaukee Electric Tool                                                                                                                                                                                                                                                                                                                                                                                                                                                                                                        |
| Description               | The Milwaukee Sae 28 Piece 3/8 In. Drive Ratchet & Socket Set Was Designed From The Ground Up to Offer Better Access In Tight Spaces and Maximum Tool Strength. The 90-Tooth Ratchet Tool Offers 4 Of Arc Swing and A Slim Profile Design, Allowing Work In Tighter Spaces. Innovative Socket Design Has Four Parallel Flats, Which Deter Rolling and Are Wrench-Compatible. Optimized Socket Geometry Helps Reduce Bolt Rounding and Stripping. Socket Sizes Are Stamped Into The Flats For Improved Easy-to-Read Visibility. |
| Weight per unit           | 7.7 (lbs/each)                                                                                                                                                                                                                                                                                                                                                                                                                                                                                                                 |
| Product Category          | Tools & Testers                                                                                                                                                                                                                                                                                                                                                                                                                                                                                                                |
| scriptions                |                                                                                                                                                                                                                                                                                                                                                                                                                                                                                                                                |
| Description               | 3/8 DRIVE 28PC RATCHET/SOCKET SET W/PACKOUT LOW-PR                                                                                                                                                                                                                                                                                                                                                                                                                                                                             |
| extra long description    | MILW 48-22-9481 28 Pc Ratchet & Soc                                                                                                                                                                                                                                                                                                                                                                                                                                                                                            |
| Features                  | MILWAUKEE® delivers hand tools that drive ultimate productivit and superior performance. Solutions are developed with an understanding of jobsite demands, like Cutting Pliers (USA) that deliver the easiest cuts and a lasting edge, plus Screwdrivers (USA) with the best tip fit and max grip. Milwaukee provides a wide range of Hand Tools covering everything from cutting, fastening, measuring, marking, striking, wrecking, mechanics, electrical, plumbing, power utility hand tools and much more.                 |
| Long Description          | The MILWAUKEE SAE 28 piece 3/8 in. drive ratchet & socket set was designed from the ground up to offer better access in tight spaces and maximum tool strength. The 90-tooth ratchet tool offers 4 of arc swing and a slim profile design, allowing work in tighter spaces. Innovative socket design has four parallel flats, which deter rolling and are wrench-compatible. Optimized socket geometry helps reduce bolt rounding and stripping. Socket sizes are stamped into the flats for improved easy-to-read visibility. |
| Product Type              | 28 PC Ratchet & Socket Set                                                                                                                                                                                                                                                                                                                                                                                                                                                                                                     |
| anufacturer Information   |                                                                                                                                                                                                                                                                                                                                                                                                                                                                                                                                |
| Brand                     | Milwaukee®                                                                                                                                                                                                                                                                                                                                                                                                                                                                                                                     |
| GTIN                      | 00045242558179                                                                                                                                                                                                                                                                                                                                                                                                                                                                                                                 |
| Manufacturers Part Number | 48-22-9481                                                                                                                                                                                                                                                                                                                                                                                                                                                                                                                     |
| UPC                       | 045242558179                                                                                                                                                                                                                                                                                                                                                                                                                                                                                                                   |
|                           |                                                                                                                                                                                                                                                                                                                                                                                                                                                                                                                                |