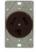

## **38B Recp SGL Flush 30A 125/250V 3P3W STR BR** *Eaton Wiring Devices*

| A, Flush,<br>ee-Wire,<br>Filled    |
|------------------------------------|
| ee-Wire,<br>Filled                 |
| ee-Wire,<br>Filled                 |
|                                    |
|                                    |
|                                    |
|                                    |
|                                    |
|                                    |
|                                    |
|                                    |
| w Hart<br>r                        |
| A, Flush,<br>ee-wire,<br>led nylon |
|                                    |
|                                    |
|                                    |
|                                    |
|                                    |
|                                    |
|                                    |
|                                    |
|                                    |
|                                    |
|                                    |
|                                    |
|                                    |
| r                                  |