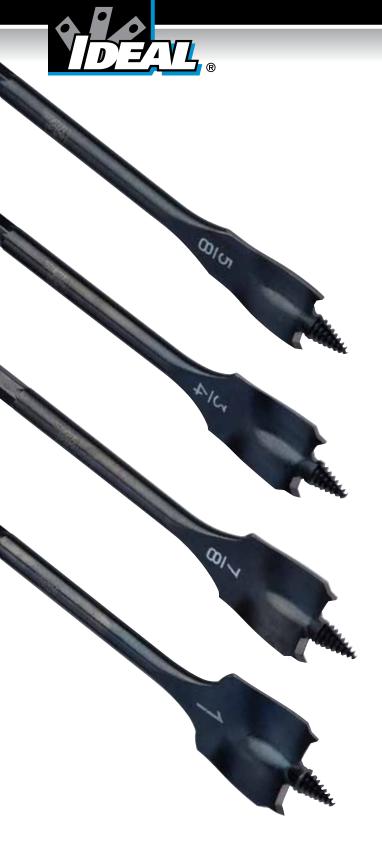

# **Product Features**

**The Power-Spade™ Spade Bit** offers industry-leading performance over any other style of spade bit on the market. Designed to meet the requirements of professional electricians, the Power-Spade is a giant leap forward in terms of speed, hole quality and ease of use. The patented\*

full cone threaded tip increases drilling speed and reduces vibration while requiring less force to pull the bit through the material.

### Full Cone Threaded Tip

FAST AND EFFORTLESS DRILLING

- 3x faster than the competition
- Self-feeding action
- Smoother drilling

#### **Contoured Paddle**

FAST CHIP REMOVAL

- Quickly removes material from hole
- Creates aggressive cutting blade angles for faster drilling

#### Fast, Powerful and Precise

Not only does the IDEAL Power-Spade perform faster and easier than other leading spade bits, its unique spur and reamer design also cuts cleaner entry and exit holes, with significantly reduced breakout splintering.