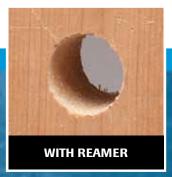

#### Fast, Powerful and Precise

Not only does the IDEAL Power-Spade perform faster and easier than other leading spade bits, its unique spur and reamer design also cuts cleaner entry and exit holes, with significantly reduced breakout splintering.