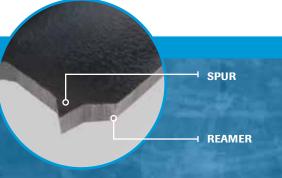

#### Fast, Powerful and Precise

Not only does the IDEAL Power-Spade perform faster and easier than other leading spade bits, its unique spur and reamer design also cuts cleaner entry and exit holes, with significantly reduced breakout splintering.