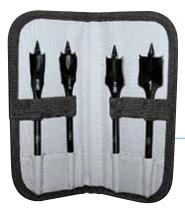

#### 4-Pc. Kit with Pouch

IDEAL has packaged the most commonly used Power-Spade bit sizes into a handy 4-piece kit in a sturdy canvas pouch.

36-432

4-piece kit with pouch (5/8", 3/4", 7/8", 1")