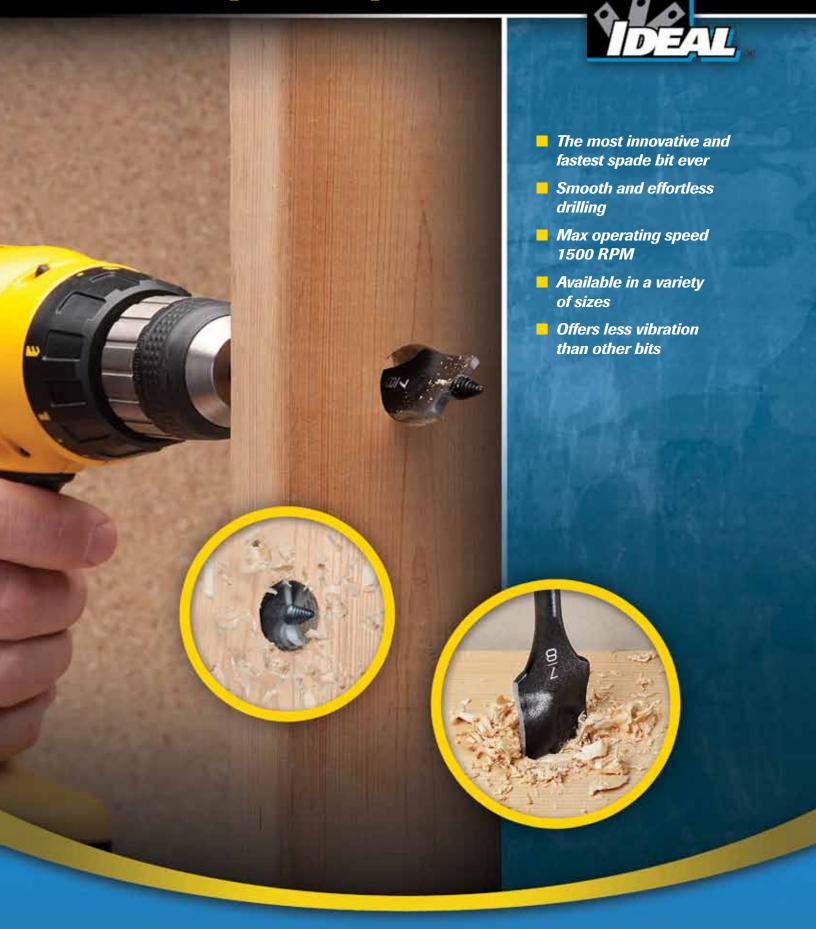

# **Product Features**

**The Power-Spade™ Spade Bit** offers industry-leading performance over any other style of spade bit on the market. Designed to meet the requirements of professional electricians, the Power-Spade is a giant leap forward in terms of speed, hole quality and ease of use. The patented\*

full cone threaded tip increases drilling speed and reduces vibration while requiring less force to pull the bit through the material.

#### Fast, Powerful and Precise

Not only does the IDEAL Power-Spade perform faster and easier than other leading spade bits, its unique spur and reamer design also cuts cleaner entry and exit holes, with significantly reduced breakout splintering.