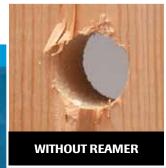

#### Fast, Powerful and Precise

Not only does the IDEAL Power-Spade perform faster and easier than other leading spade bits, its unique spur and reamer design also cuts cleaner entry and exit holes, with significantly reduced breakout splintering.