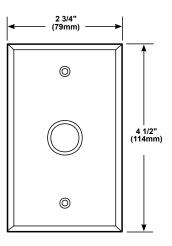

# **Weights and Dimensions**

| Cat. No. | Approx. Net<br>Weight (lb.) | Approx. Shipping<br>Weight (lb.) |
|----------|-----------------------------|----------------------------------|
| 147-1    | 0.12                        | 0.15                             |
| 149-1    | 0.12                        | 0.15                             |