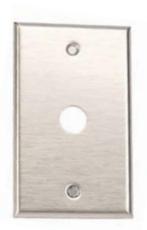

# Push Buttons Push Button Plates 147 and 149 Series

The Edwards 147-1 Push Button Plate is used for mounting 620 and 690 series 5/8" (16mm) buttons on a standard single gang box.

The Edwards 149-1 Push Button Plate is used for mounting 821, 850, and 854 series 7/8" (22mm) buttons on a standard single gang box.

# **Features and Specifications**

- · Standard switch box mounting
- · Stainless steel faceplate
- · Single gang

| Ordering Information                 |          |                         |
|--------------------------------------|----------|-------------------------|
| Description                          | Cat. No. | For Use With            |
| Mounting Plate for 5/8" Push Buttons | 147-1    | 620 and 690 Series      |
| Mounting Plate for 7/8" Push Buttons | 149-1    | 821, 850 and 854 Series |