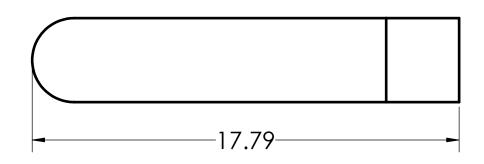

## Kraloy, a Division of Multi Fittings Corp.

PART DESCRIPTION

80STD3090 3"x90D PVC STD ELBOW SPxSP SCH80 KRALOY

| PRODUCT CODE. |
|---------------|
| 078627        |

UNIT: INCHES UNLESS DUAL DIMENSION: INCH [METRIC]