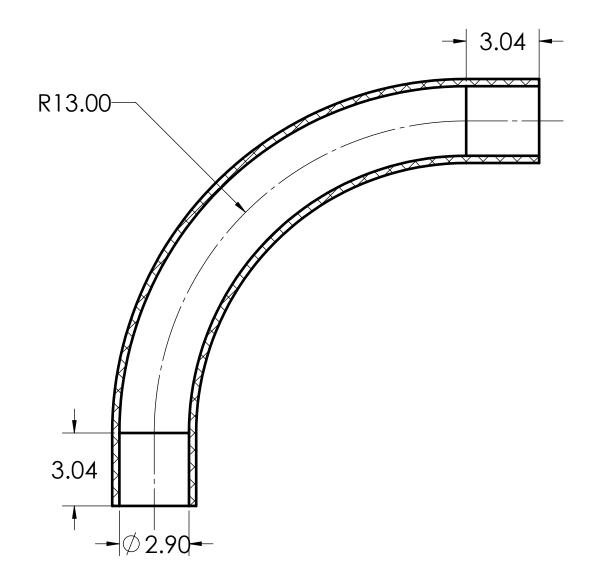

## Kraloy, a Division of Multi Fittings Corp.

PART DESCRIPTION

80STD3090 3"x90D PVC STD ELBOW SPxSP SCH80 KRALOY

| PRODUCT CODE. |
|---------------|
| 078627        |

UNIT: INCHES UNLESS DUAL DIMENSION: INCH [METRIC]