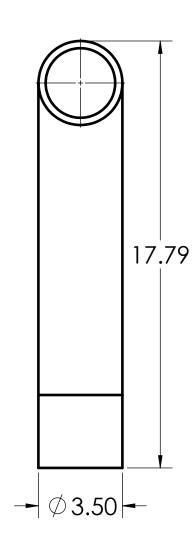

## Kraloy, a Division of Multi Fittings Corp.

PART DESCRIPTION

80STD3090 3"x90D PVC STD ELBOW SPxSP SCH80 KRALOY

| PRODUCT CODE. |
|---------------|
| 078627        |

UNIT: INCHES UNLESS DUAL DIMENSION: INCH [METRIC]