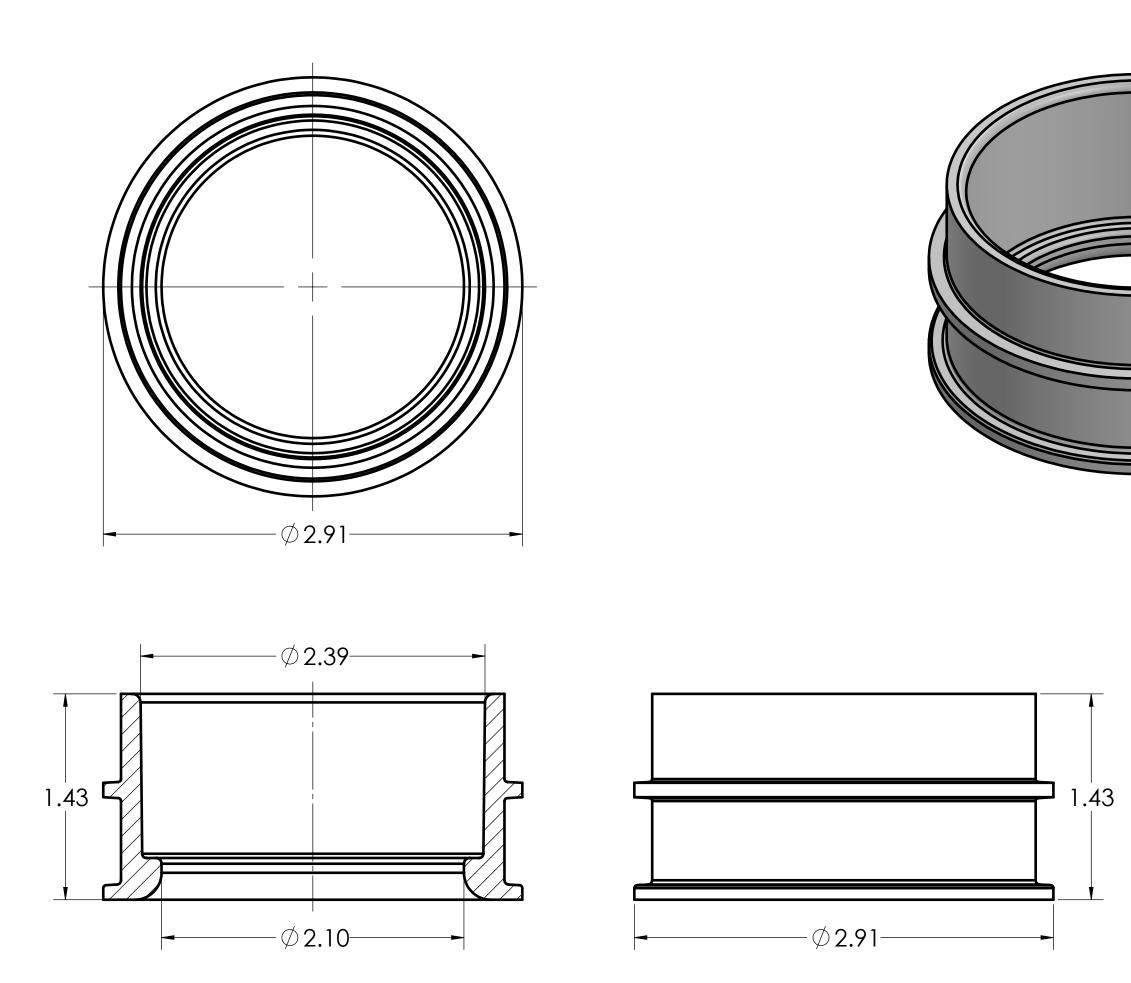

|                                                       | DIMENSIONS SHOWN ARE FOR REFERENCE AND ARE SUBJECT TO CHANGE<br>WITHOUT NOTICE<br>Kraloy, a Division of Multi Fittings Corp.<br>under license |      |                                                      |                      |
|-------------------------------------------------------|-----------------------------------------------------------------------------------------------------------------------------------------------|------|------------------------------------------------------|----------------------|
|                                                       |                                                                                                                                               |      |                                                      |                      |
| PART DESCRIPTION<br>MEB20 2'' PVC MLD END BELL KRALOY |                                                                                                                                               |      |                                                      |                      |
|                                                       | <i>PRODUCT CODE:</i> 078293                                                                                                                   |      | UNIT: INCHES UNLESS<br>DUAL DIMENSION: INCH [METRIC] | <i>SCALE:</i><br>NTS |
|                                                       | DRAWN:                                                                                                                                        | A.R. |                                                      |                      |